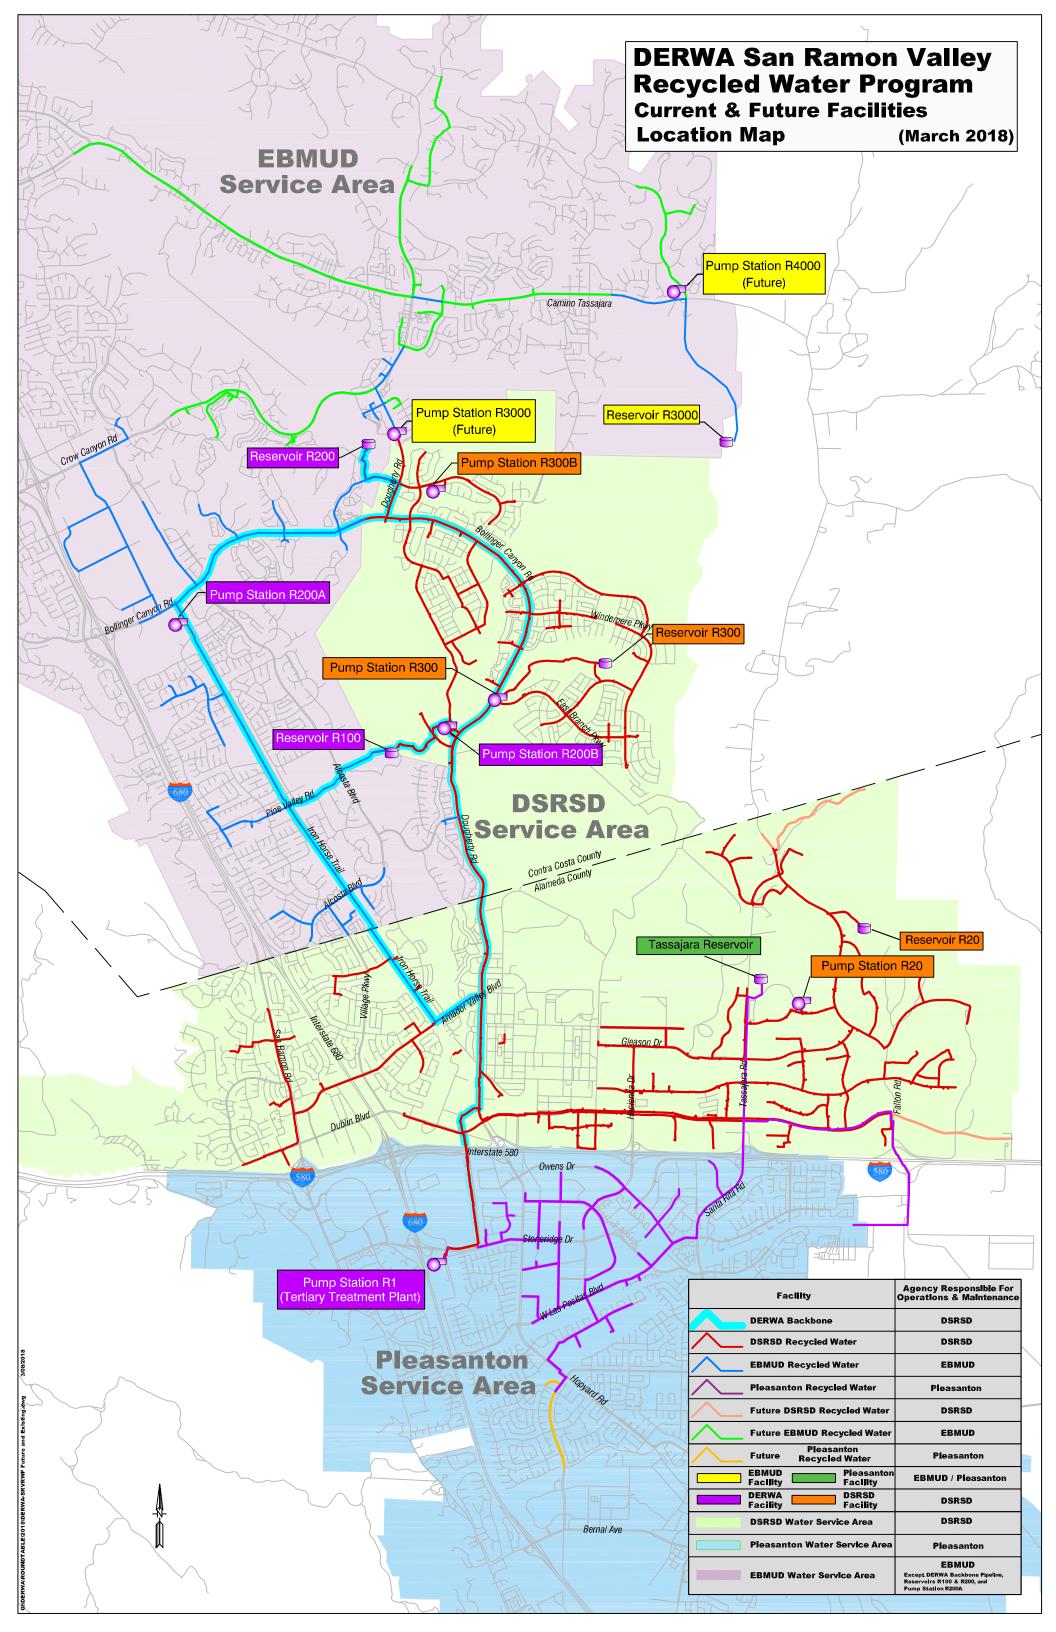

00           |    | 333             |    | 333             | 333              |
| Capitalized Interest              | DERWA         |     | 2,200           |    | 1,184           |    | 1,016           |                  |
| Continuing Projects Sub           |               | ¢   | 27,828          | ¢  | 13,305          | ۴  | 8,558           | ¢ 5.004          |
| TOTAL                             | 1             | \$  | 105,640<br>100% |    | 53,155<br>50.3% | \$ | 46,151<br>43.7% | \$ 5,964<br>5.6% |
|                                   |               | 1   | 10070           |    | 00.070          |    | 10.1 /0         | 0.070            |

**Capital Project Costs and Cost Sharing** 

Table 13

\*Pump Station Phase 2 only contains DERWA local cost share of Corps of Engineers' Project



## DETAILED PROJECT ELEMENT SUMMARIES

This page intentionally left blank

### **CONTINUING CAPITAL PROJECTS**

PERMANENT SUPPLEMENTAL WATER SUPPLY NEW/REPLACEMENT CAPITAL <\$50K EACH PSR1 VFD REPLACEMENT RECYCLED WATER TREATMENT PLANT EXPANSION

**NEW CAPITAL PROJECTS FY20** 

TIPS VFD UPGRADES

SFUV WIPER ARMS REPLACEMENT

**CAPITAL PROJECTS COMPLETED in FY19** 

NONE

# Project: Supplemental Water Supply

Description: This project will provide Supplemental Water for DERWA that is needed to avoid peak month supply shortfalls that will occur within the next few years. Alternative sources of supply currently under consideration are additional supply of treated wastewater effluent from Livermore and/or raw wastewater from Central Contra Costa Sanitary District (CCCSD), and local groundwat